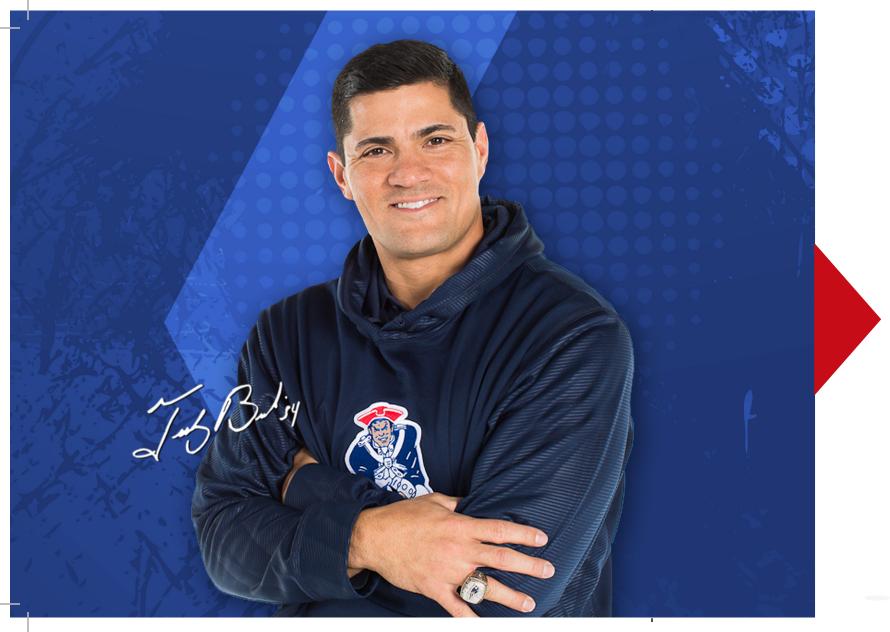

**Do the New England Patriots use Shields MRI?** YES! As the official MRI provider for the Patriots, Bruins and Celtics, these professional athletes, including three-time Super Bowl champ Tedy Bruschi, all trust Shields for their MRI.